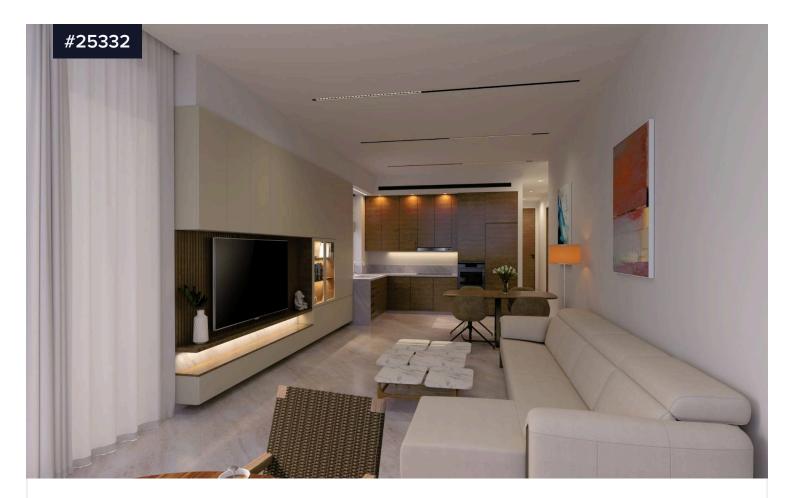

## €414,750 +vat

💡 Zakaki, Limassol

Bedrooms

Bathrooms

Covered

The building is strategically positioned within a vibrant area experiencing rapid growth and development. Its prime location is nestled between two prominent landmarks, namely the Integrated Casino Resort and the Limassol Greens Golf Resort. This proximity to renowned entertainment and leisure facilities offers residents and visitors an array of recreational opportunities and a luxurious lifestyle.