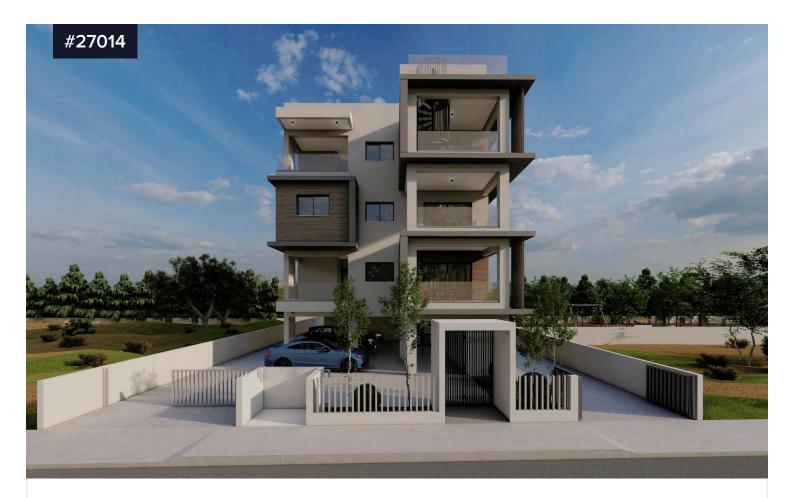

## Brand New-Almost Ready For Deliver, Modern Design Top Floor Two Bedroom Apartment In Ypsonas Area

## €315,000 +vat

Ypsonas, Limassol

Bedrooms

Bathrooms

Covered

This modern apartment complex in Ypsonas offers contemporary living with easy access to both the highway and the town center. The building features only six exclusive units, two per floor, all constructed with premium materials and the highest standards, and is set for completion by December 2024.

The available top-floor two-bedroom apartment boasts an internal area of 75.3 sqm, complemented by a 12.4 sqm covered veranda. The openplan layout connects the kitchen, living, and dining areas seamlessly. The apartment includes a guest WC, a main bathroom, and two