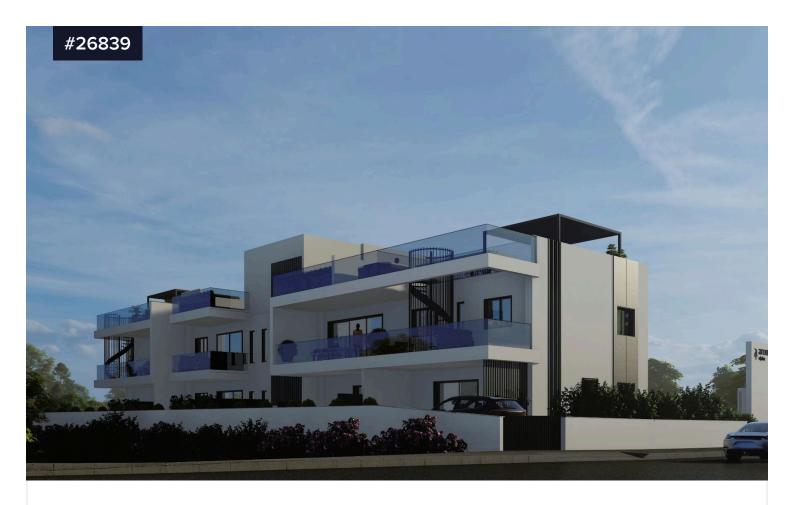

## **Modern Design-Luxury, Ground Floor One Bedroom Apartment With Private** Yard And Garden

€250,000 +VAT

Ypsonas, Limassol

**Bedrooms** 

Bathrooms

Covered

] 57 m<sup>2</sup>

We are excited to present this unique development located in the Ypsonas area, offering easy access to the motorway for quick transport to Limassol City and rapid routes to Paphos, Larnaca, or Nicosia. Positioned close to the vertical port road, this development is just minutes from key urban hubs like My Mall, the Casino, Greens Golf Resort, Limassol Port, and the Marina, making it a prime location for convenient living. This secure gated community with luxury amenities creates the perfect environment for happy family living.