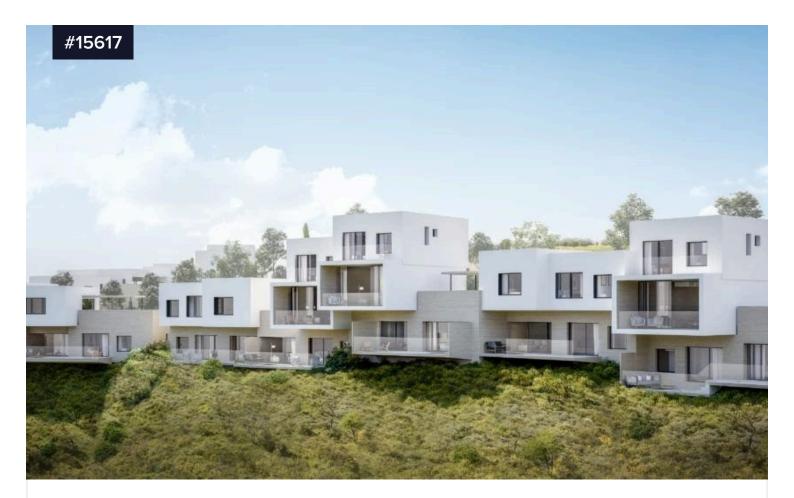

## Two bedroom luxury apartment in Tsada €865,000 +vat

Tsada, Paphos

Bedrooms \_\_\_\_ 2

Bathrooms 陀 2

Covered **?** 95 m<sup>2</sup>

This 2 bedroom property is part of a luxury lifestyle residential resort which comes with many benefits and world-class facilities including; 18-hole golf course with contemporary Clubhouse, destination wellness Spa, sports ground, hotel-style accommodation, a central square with dining options and boutique stores.

The apartment benefits from 2 bedrooms, 2 en-suite bathrooms, kitchen, living room, dining room, covered and uncovered veranda, parking space, etc..

At its heart, Minthis is about enrichment; the timeless spirit of the landscape offers true escapism, where time is a treasure to be spent recharging and reconnecting. The pioneering architecture is light-filled