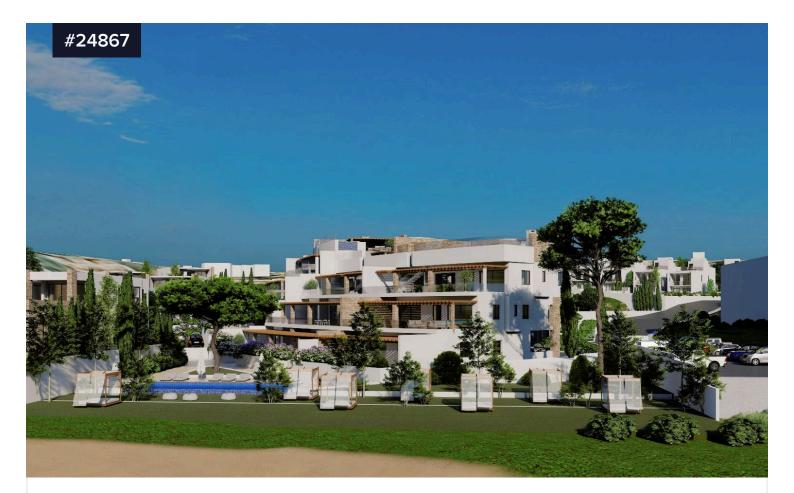

## Two bedroom beachfront apartment in €1,250,000 +VAT **Tombs of the Kings, Paphos**

• Tombs Of the Kings, Paphos

Bedrooms 2

Bathrooms 2

Covered 111 m<sup>2</sup>

The design and aesthetic of this magnificent project is tailored to capture the essence of a private world-class community.

The project consists of 35 bespoke villas of 7 different types and 3 blocks of luxurious high architecture aesthetic apartments with the finest selection of materials.

Perched on a serene location with elevation above sea level, heavenly gardens, a clubhouse with a 24-hour reception, eclectic restaurants, a private gym and fitness facilities, first-class security, and an extensive range of quality amenities.