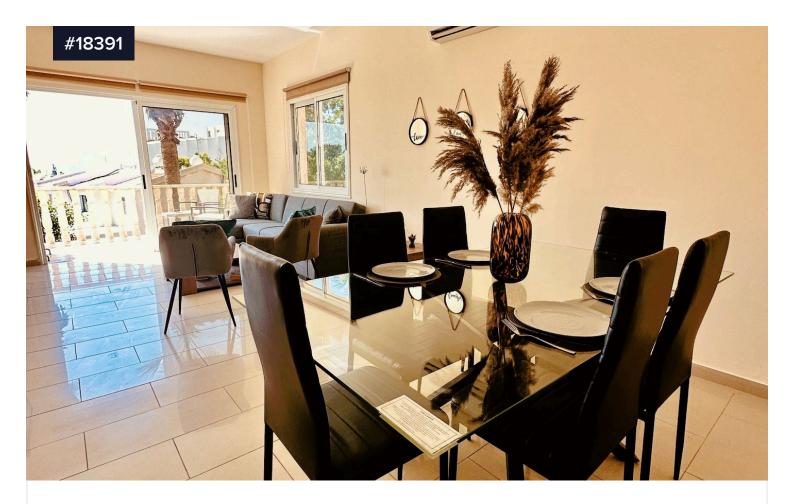

## Two bedroom sea view apartment in Tombs €242,000 of the Kings area , in Paphos .

**?** Tombs Of the Kings, Paphos

Bedrooms

**-** 2

Bathrooms

**%** 1

Covered

[ ] 90 m<sup>2</sup>

Centrally located just off the "Tombs of the Kings" Road, close to shopping centres, restaurants, pubs, bars, banks and the picturesque harbour of Pafos,

It is about 400 meters to the beach.

These luxury residences are in one of the most desirable locations in Paphos.

A short bus or car ride will lead you to Coral Bay beach and approximately 15 minute walk is all it takes to reach the Pafos harbour

Type

s **Resale** 

Status

Yes

**Apartment** 

Title deed Energy

efficiency rating

Certificate expected