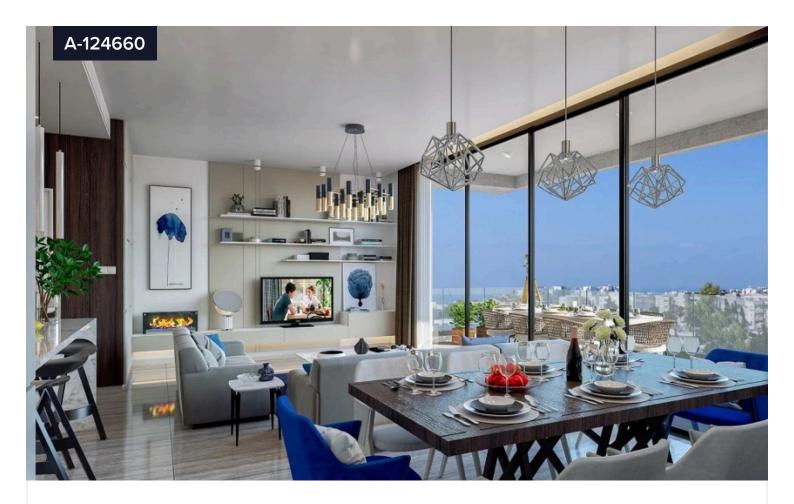

``.' 83 m²

A truly avant-garde residential complex consisting of two stylish blocks A and B - each with 11 spacious apartments. What really makes you pay attention is first of all, beautiful views, location in a green oasis and quiet area. At the same time, the complex is located next to the most famous and clean beach of Limassol - Dassoudi, and within walking distance from shops, restaurants, fitness centers and beauty salons.