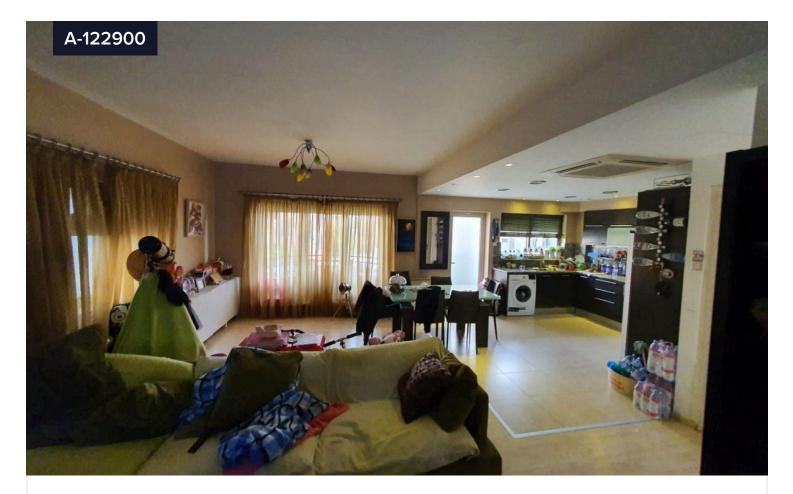

## €400,000

Potamos Germasogeias, Limassol

Bedrooms

Bathrooms

Covered

This resale large 2-bedroom apartment in the Potamos Germasogia area of Limassol is now available and located close to the seafront and all amenities. The apartment offers a spacious and comfortable living space with an open-plan living room, dining area, and kitchen. The large windows provide plenty of natural light, and the apartment features quality finishes throughout.

The apartment boasts two spacious bedrooms, each with ample closet space and large windows offering views of the surrounding area. The apartment also features a private parking space and a storage room, providing additional convenience and storage space.