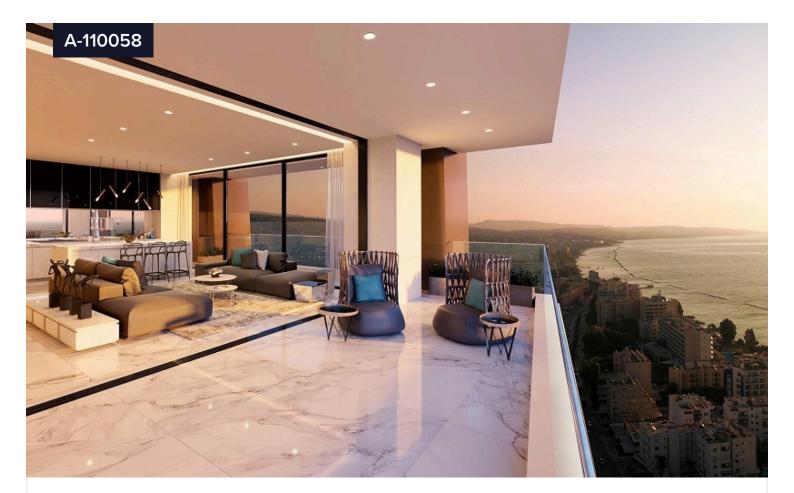

## €3,750,000 +VAT

Potamos Germasogeias, Limassol

Bedrooms

Bathrooms

Covered

The complex is an extension of the skyline of Limassol, with its unique stretch of land and high end residences on the Mediterranean coastline. Inspired by the unique shape of a luminescent diamond, It was designed to house exclusive residences and a spectacular infinityedge pool and restaurant on the 10th floor with uninterrupted views of the Mediterranean Sea. It benefits from unique, life enhancing amenities spanning over two entire floors and overlooking the blue waters of the Mediterranean Sea. Life will transcend expectations with lush interiors and living areas, sports, leisure and lifestyle amenities. Accessible through private elevator landings, the residences are designed and finished to harmonise with the tower's architecture Type Status Apartment Key ready