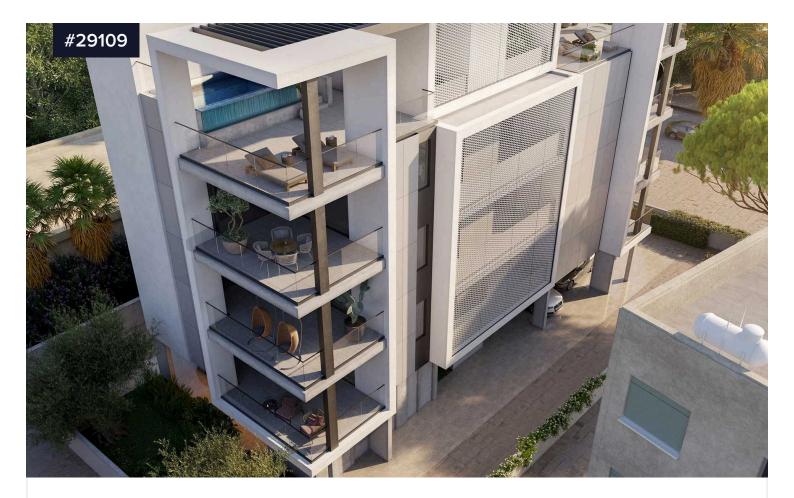

## €660,000 +vat

Potamos Germasogeias, Limassol

Bedrooms

Bathrooms

Covered

The luxury gated residential complex will be located at the heart of Limassol's tourist area Germasogeia, with 200 meters of proximity to the sea and the famous eucalyptus park Dassoudi.

The complex will consist of only six luxury 2- and 3-bedroom apartments and two 2-bedroom(plus storage room) luxury penthouses. Its residents will enjoy in-door amenities, such as a common swimming pool and spacious parking. Each apartment will benefit from the topclass features with parquet floors, marble floors and walls in bathrooms, expensive kitchen cabinets and wardrobes, a central VRV air-conditioning system, and underfloor heating are only part of the extensive list of features the units will have.