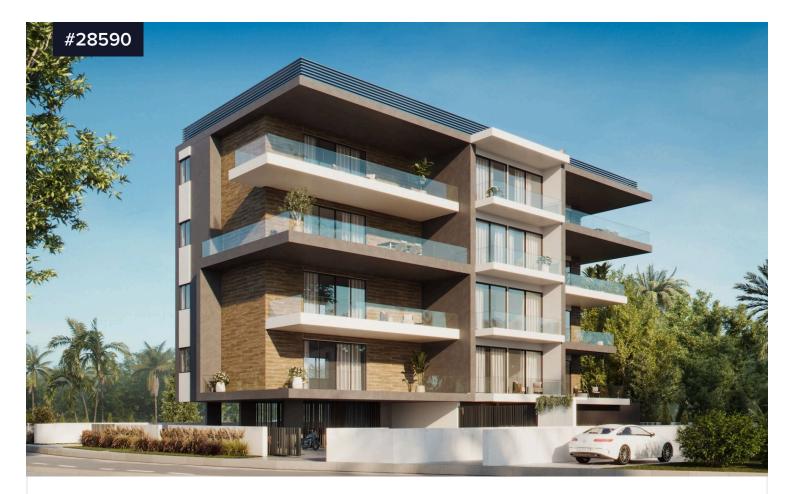

Our new development features a modern 4-storey building with 12 spacious 1 and 2-bedroom apartments, residing on a large plot of 1481 m<sup>2</sup>. The common facilities include a swimming pool, barbecue area, covered and uncovered parking areas, storage area, an electric vehicle charging point and green areas.

The complex benefits from secure gated entrance and intercom entry system to all units. Each apartment has a storage room and a parking

| Туре                     | Ар         | artment  |
|--------------------------|------------|----------|
| Status                   | Under cons | truction |
| Energy efficiency rating |            | a 🔊      |