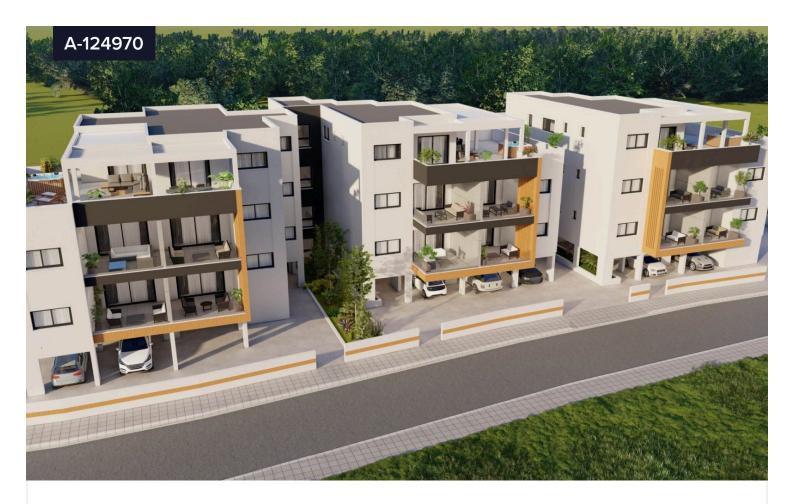

## 2 Bed Apartment For Sale In Parekklisia Limassol Cyprus

€345,000 +VAT

Parekklisia, Limassol

Bedrooms

**2** 

Bathrooms

® 1

Covered

] 78 m<sup>2</sup>

A project consisting of 3 new buildings located in the residential and convenient area of Pareklissia, Limassol!

Composed of 1, 2 & 3 bedroom apartments and strategically located at just 3 minutes from the highway and 6 minutes from the beach.

Project Details:

- . Quiet & Residential Area
- . 3 Buildings
- . 1, 2 & 3 Bedroom Apartments
- . Penthouses with Roof Terraces
- . 3 minutes from the Highway

Type Apartment

Status Off plan

Energy efficiency rating