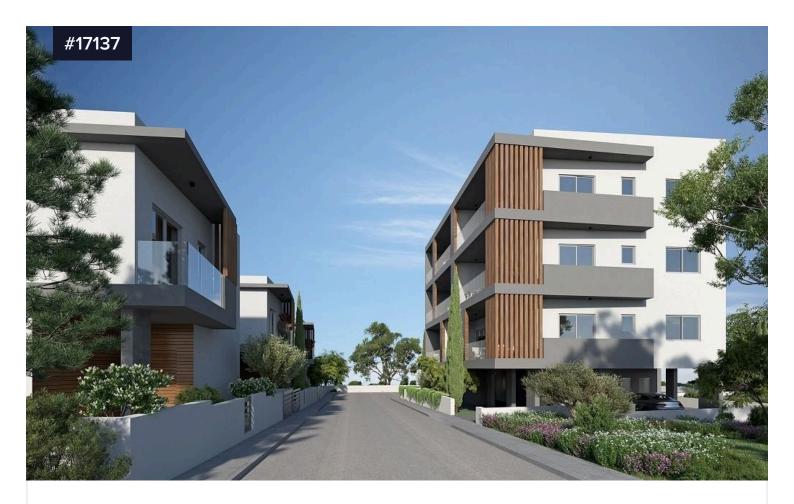

## One bedroom apartment for Sale in Parekklisia village, Limassol

€200,000 +VAT

Parekklisia, Limassol

Bedrooms

Covered

? 63 m<sup>2</sup>

The project is ideally situated in the heard of Parekklisia Village,

7 Minutes away from Highway & Saint Raphael beach, very near to supermarket, restaurants, publish schools, pharmacy, shops.

The development comprises of spacious apartments (one-two-three bedroom apartments).

All apartments will be constructed to the highest standards using the latest techniques and the finest quality building materials with high end finishes, provision of climate control system, provision of electrical heating, private covered parking area and storage room for each flat. Call us for more information.