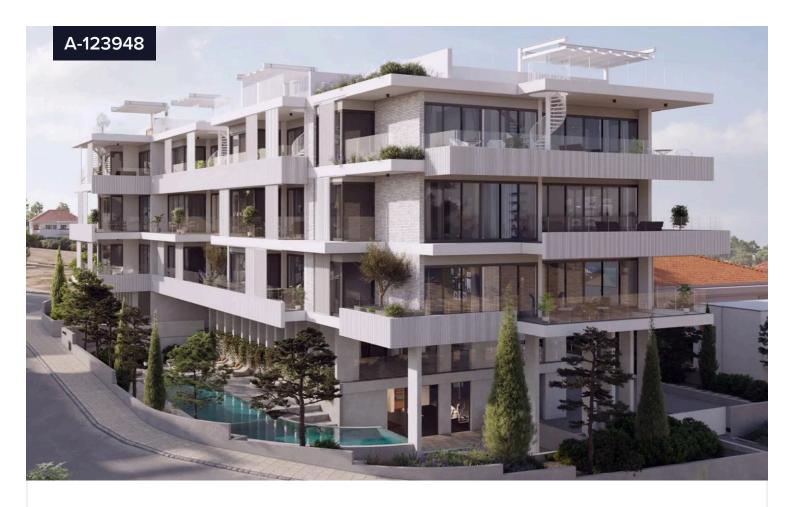

A newly designed project, will be located in one of Limassol's prime locations, Panthea. The building's contemporary design and elegant layout will add beauty to the neighbourhood. The building will accommodate luxurious 2- and 3-bedroom apartments with limitless natural light and unforgettable views of Limassol's coastline and city. A fully equipped gym and a communal swimming pool will add comfort