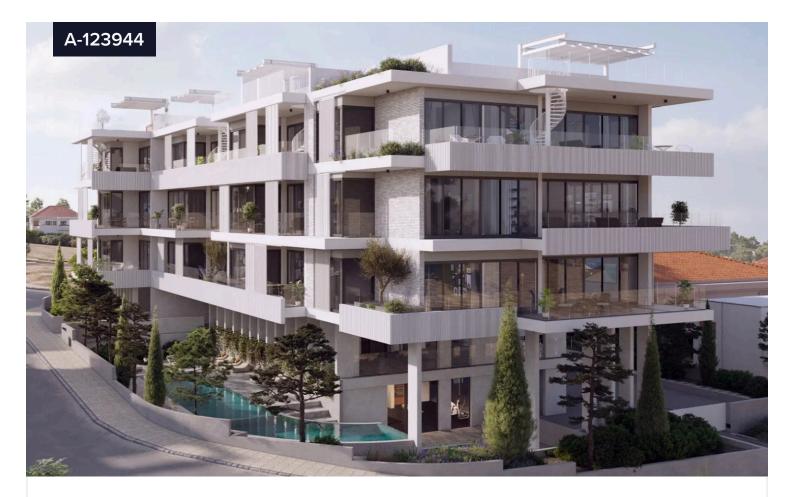

A newly designed project, will be located in one of Limassol's prime locations, Panthea. The building's contemporary design and elegant layout will add beauty to the neighbourhood. The building will accommodate luxurious 2- and 3-bedroom apartments with limitless natural light and unforgettable views of Limassol's coastline and city. A fully equipped gym and a communal swimming pool will add comfort and luxury to all residents.