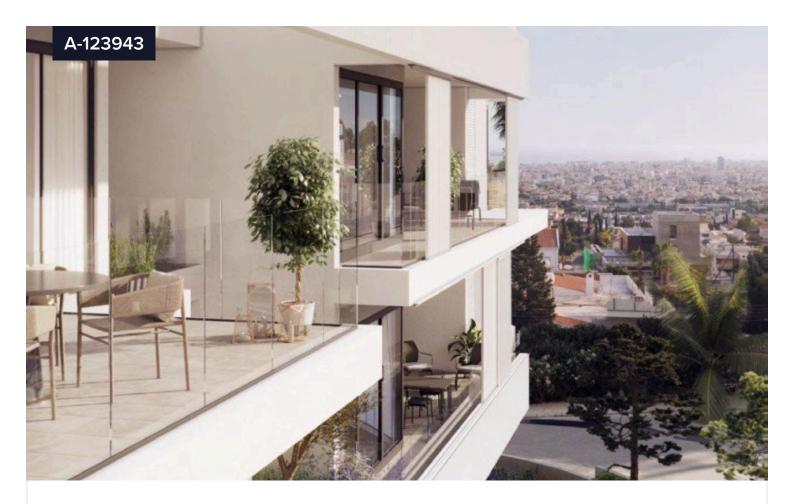

``. 87 m²

A newly designed project, will be located in one of Limassol's prime locations, Panthea. The building's contemporary design and elegant layout will add beauty to the neighbourhood. The building will accommodate luxurious 2- and 3-bedroom apartments with limitless natural light and unforgettable views of Limassol's coastline and city. A fully equipped gym and a communal swimming pool will add comfort and luxury to all residents.