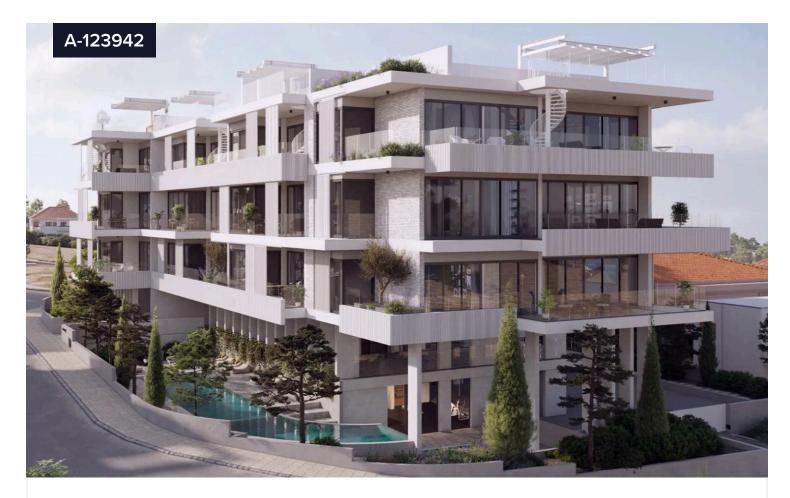

## €435,000 +vat

Apartment

Off plan

💡 Panthea, Limassol

Bedrooms

Bathrooms

Covered

A newly designed project, will be located in one of Limassol's prime locations, Panthea. The building's contemporary design and elegant layout will add beauty to the neighbourhood. The building will accommodate luxurious 2- and 3-bedroom apartments with limitless natural light and unforgettable views of Limassol's coastline and city. A fully equipped gym and a communal swimming pool will add comfort and luxury to all residents.