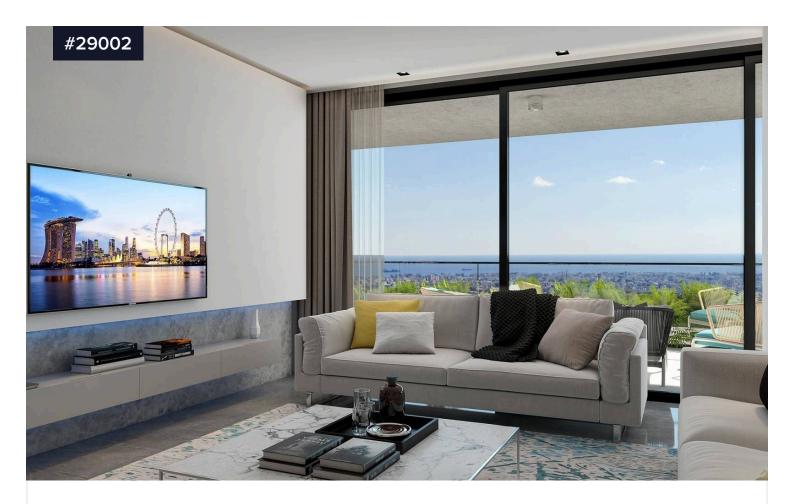

## Modern Two Bedroom Apartment with Sea View For Sale in Panthea

€499,963 +VAT

Panthea, Limassol

Bedrooms

2

Bathrooms

**№** 2

Covered

Residents can select from:

- -villa with private pool
- -one bedroom apartment
- -two bedroom apartment
- -3 penthouses

Each offering a unique blend of comfort and style tailored to meet

Туре **Apartment** 