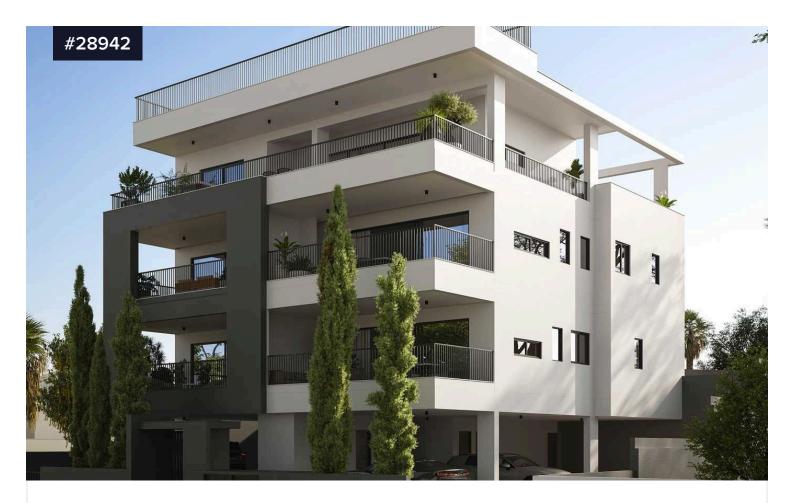

Covered

This is a fantastic opportunity to purchase a modern apartment currently under construction in the desirable Panthea area. Spanning an internal space of 86.2 m2, this thoughtfully designed apartment features 2 spacious bedrooms and 2 well-appointed bathrooms, making it perfect for families or professionals seeking comfort and convenience.

Situated on the first floor of a three-story building, residents will enjoy easy access via an elevator. The apartment is designed with energy efficiency in mind, rated A, which translates to lower utility costs and a reduced carbon footprint.