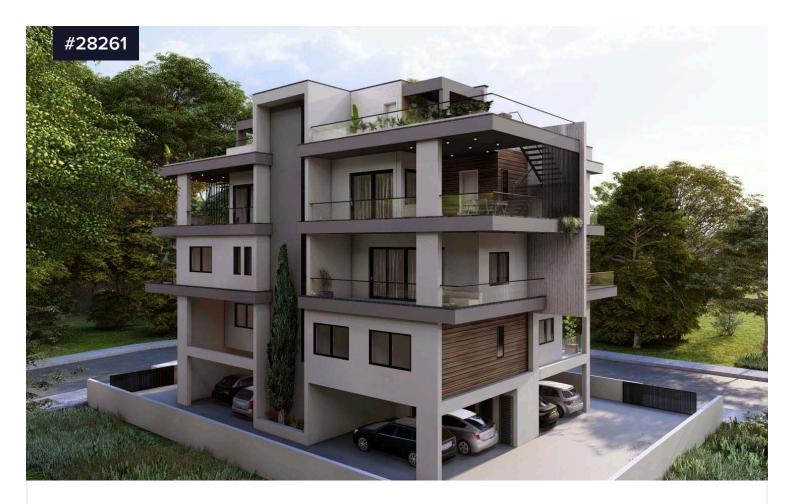

## Three Bedroom Penthouse with Roof Garden & Sea View for Sale in Panthea

€449,000 +VAT

Panthea, Limassol

Bedrooms

3

Bathrooms

Covered

? 83 m<sup>2</sup>

Discover a premier private estate in Limassol's sought-after Panthea Area. This exquisite development offers a range of luxurious apartments, including stylish 1, 2, and 3-bedroom units, as well as two exclusive penthouses with private roof terraces. Situated in a prime location, provides unparalleled convenience with supermarkets, bakeries, restaurants, cafés, and banks all within walking distance. Plus, it's just minutes from the highway, ensuring easy access to the rest of the city.