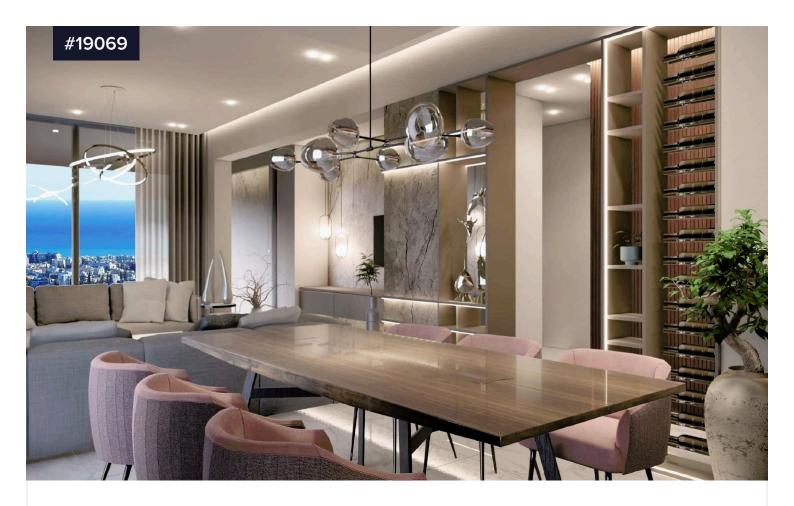

We are happy to present you this beautiful, under construction, luxurious, modern design three bedroom, top floor apartment with roof garden, located in one of the most luxurious area in Limassol, Panthea. The apartment is sitting on the top floor of a 3 storey building, with 11 units on it. The building has been designed with the highest standards on market to provide to the owners the best way of living on it.

The apartment has an internal area of 115.8sqm plus 31sqm covered veranda plus 26sqm uncovered veranda on the first level of it. The apartment also owns a huge roof garden with additional 68sqm uncovered and 4sqm covered with all the provisions for a barbecue