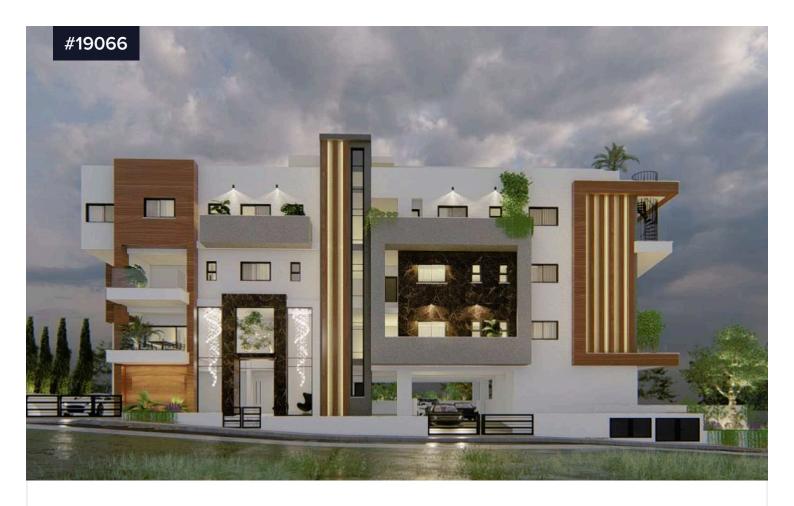

[] 111.8 m<sup>2</sup>

We are happy to present you this beautiful, under construction, luxurious, modern design three bedroom, top floor apartment with roof garden, locate in one of the most luxurious area in Limassol, Panthea. The apartment is sitting on the top floor of a 3 storey building, with 11 units on it. The building has been designed with the highest standards on market to provide to the owners the best way of living on it.

The apartment has an internal area of 111.8sqm plus 34sqm covered veranda plus 12sqm uncovered veranda on the first level of it. The apartment also owns a huge roof garden with additional 93sqm uncovered and 6sqm covered with all the provisions for a barbecue