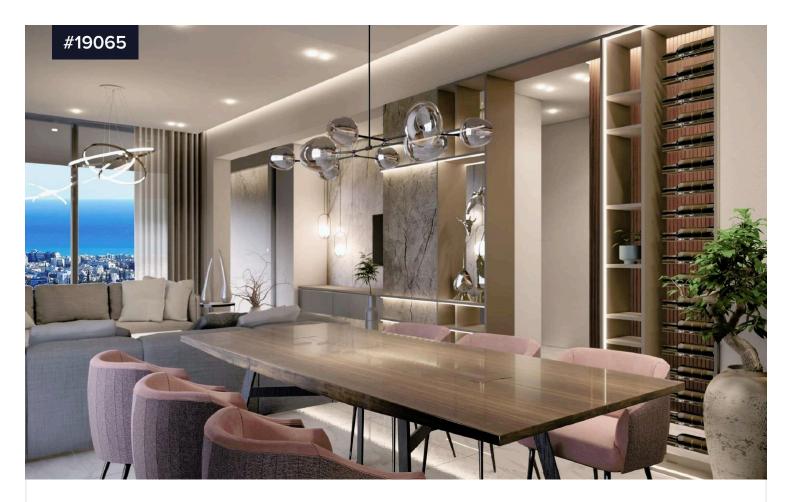

## €395,000

Panthea, Limassol

Bedrooms 2

**Bathrooms** 1

Covered 84 m<sup>2</sup>

We are happy to present you this beautiful, modern design two bedroom apartment, located in one of the most luxurious area in Limassol, Panthea.

The apartment has an internal area of 84sqm plus 35sqm covered veranda and owns a covered parking and a storage room.

It has open plan kitchen with living room and dining area, main bathroom and two good size bedrooms. Master bedroom is en suit