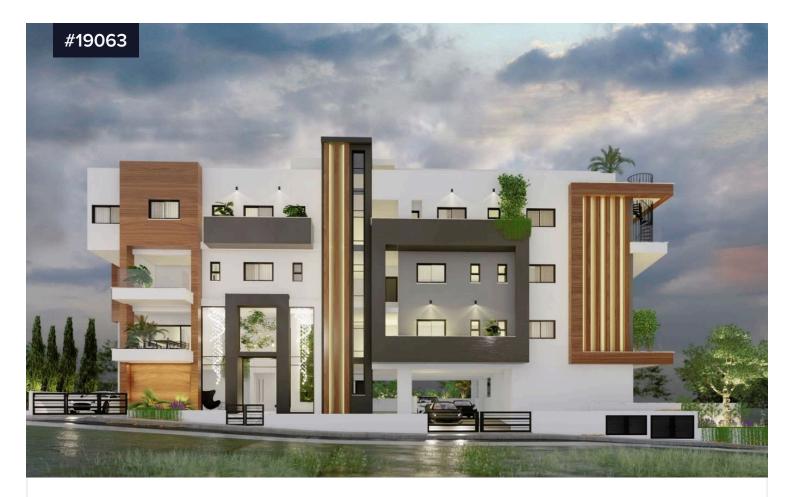

## €395,000

Panthea, Limassol

Bedrooms 2

Bathrooms

Covered 84 m<sup>2</sup>

We are happy to present you this beautiful, modern design two bedroom apartment, located in one of the most luxurious area in Limassol, Panthea area.

The apartment is sitting on the first floor of a 3 storey building, with 11 units on it. The building has been designed with the highest standards on market to provide to the owners the best way of living on it.

The apartment has an internal area of 84sqm plus 34sqm covered veranda plus 48sqm uncovered veranda and owns a covered parking and a storage room.

It has open plan kitchen with living room and dining area, main bathroom and two good size bedrooms. Master bedroom is en suit