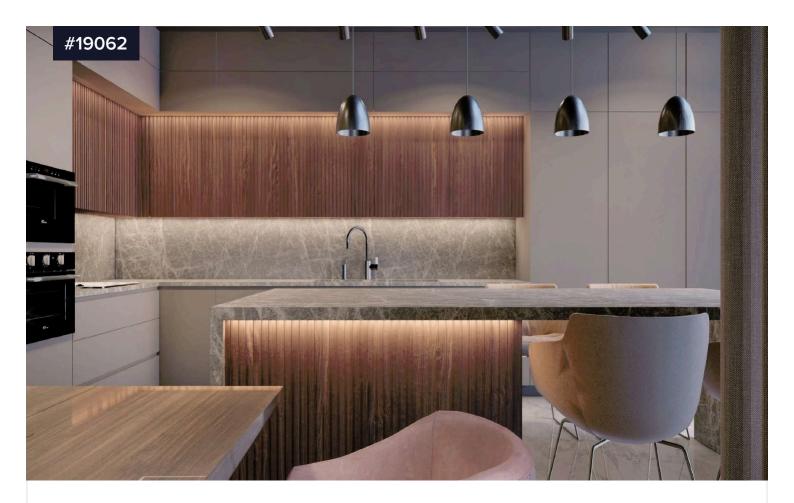

The apartment has an internal area of 85sqm plus 26sqm covered veranda and owns a covered parking and a storage room.

It has open plan kitchen with living room and dining area, main bathroom and two good size bedrooms. Master bedroom is en suit with toilet and shower and it has access to the veranda of the