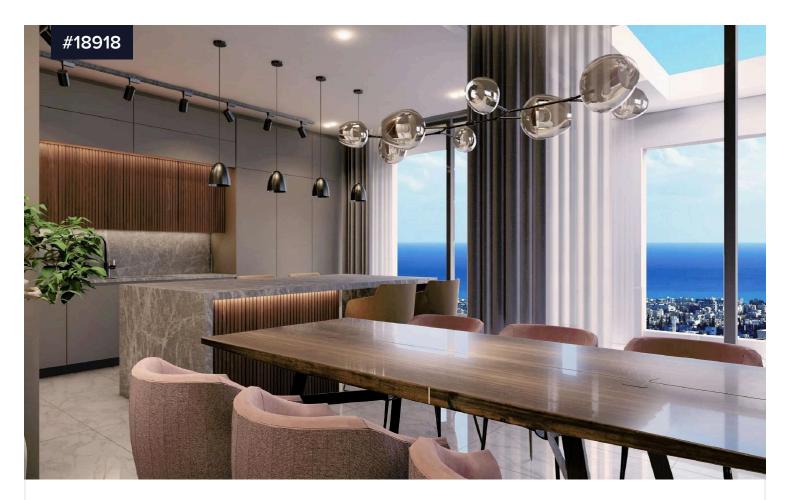

## Modern Design One Bedroom Apartment €195,000 + VAT For Sale in Panthea

€235,000

Panthea, Limassol

Bedrooms 1

**Bathrooms** 1

Covered 50 m<sup>2</sup>

We are happy to present you this beautiful, modern design one bedroom apartment, located in one of the most luxurious area in Limassol, Panthea.

The apartment has an internal area of 50sqm plus 11sqm covered veranda and owns a covered parking and a storage room.

It has open plan kitchen with living room and dining area, main bathroom and a good size bedroom.