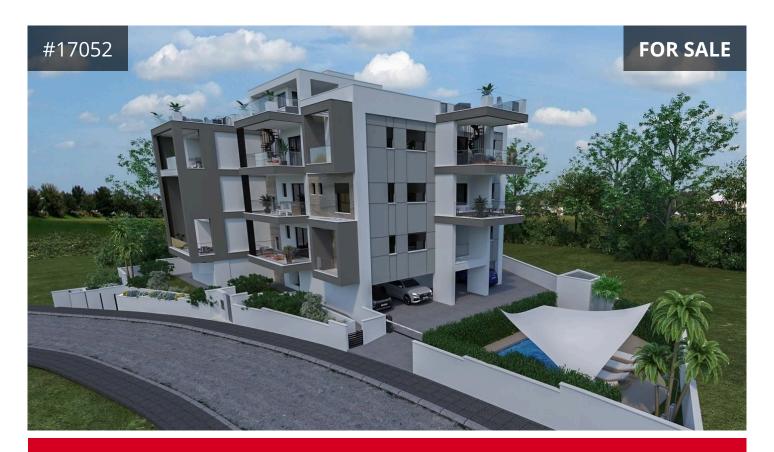

## Description

The Project comprises of 1,2,3 Bedroom beautiful Apartments with spectacular sea view and mountain views.

The Project includes a Communal Swimming Pool and Garden.

"PANTHEA AREA" is a highly developed Area which has been chosen by the social ELITE for it's tranquility as it is surrounded mostly by expensive Villas.

The main characteristics of the Area is that is situated within short distance from all the amenities and the famous Grammar School of Limassol.

Distance to the airport is 30-40 minutes' drive.

The Architectural design is breath-taking with security gates, intercom facilities and ample parking. The materials selected for the construction are mostly

imported with high tech specification, resistant to long life thus lowering future maintenance costs.

The Building is featuring high quality external finishes such as HPL

€385,000 +VAT

| TYPE      | Apartment         |
|-----------|-------------------|
| BEDROOMS  | 2                 |
| BATHROOMS | 1                 |
| COVERED   | 78 m <sup>2</sup> |
| STATUS    | Off plan          |
|           |                   |