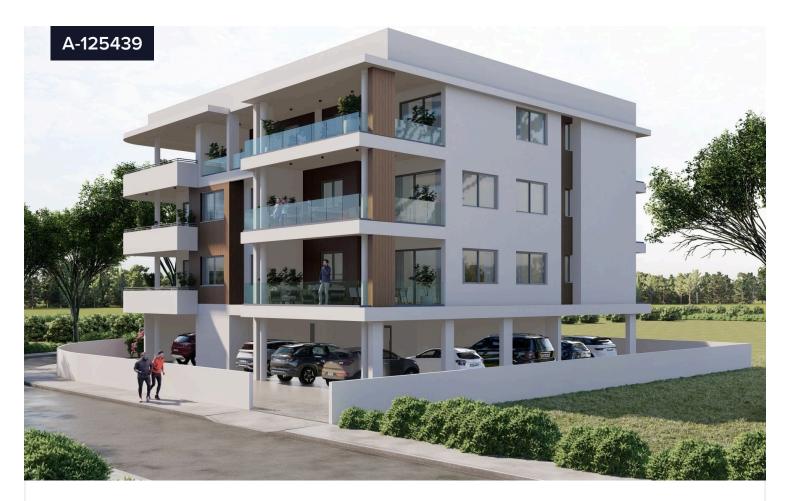

## €255,000 +VAT

Pafos, Paphos

Bedrooms

Bathrooms

Covered

Modern apartments in the center of PaphosTwo bedroom apartment with two bathrooms The cored area of this apartment is 99 square meters.There is a covered parking and storage room for each flat.Available apartments in first, second, and third floor. Off plan project.

This project is a new building in a central location in Paphos Center consisting of nine 2-bedroom apartments. All apartments are carefully designed, sun oriented, with amble spaces and they come with their own allocated parking and storage room.Within walking distance, you can head to Paphos center, main square, business center and restored all center of Paphos, a vivit area where you can find restaurants,