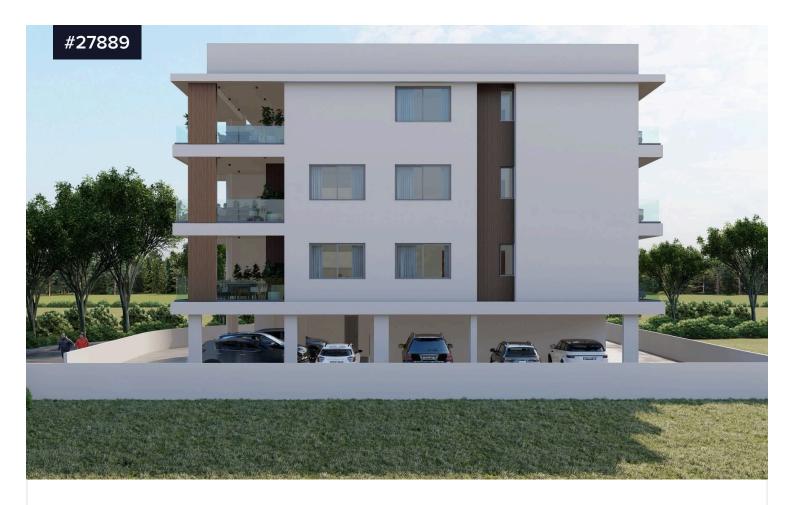

Modern apartments in the center of PaphosTwo bedroom apartment with two bathrooms The cored area of this apartment is 99 square meters. There is a covered parking and storage room for each flat. Available apartments in first, second, and third floor. Off plan project.

This project is a new building in a central location in Paphos Center consisting of nine 2-bedroom apartments. All apartments are carefully designed, sun oriented, with amble spaces and they come with their own allocated parking and storage room. Within walking distance, you can head to Paphos center, main square, business center and restored all center of Paphos, a vivit area where you can find restaurants, Type