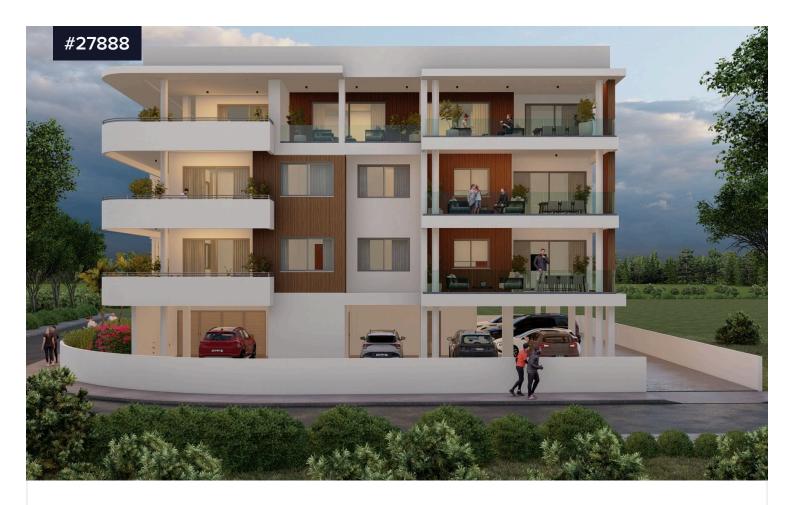

Modern apartments in the center of PaphosTwo bedroom apartment with two bathrooms The cored area of this apartment is 99 square meters. There is a covered parking and storage room for each flat. Available apartments in first, second, and third floor. Off plan project.

This project is a new building in a central location in Paphos Center consisting of nine 2-bedroom apartments. All apartments are carefully designed, sun oriented, with amble spaces and they come with their own allocated parking and storage room. Within walking distance, you can head to Paphos center, main square, business center and restored all center of Paphos, a vivit area where you can find restaurants, Type