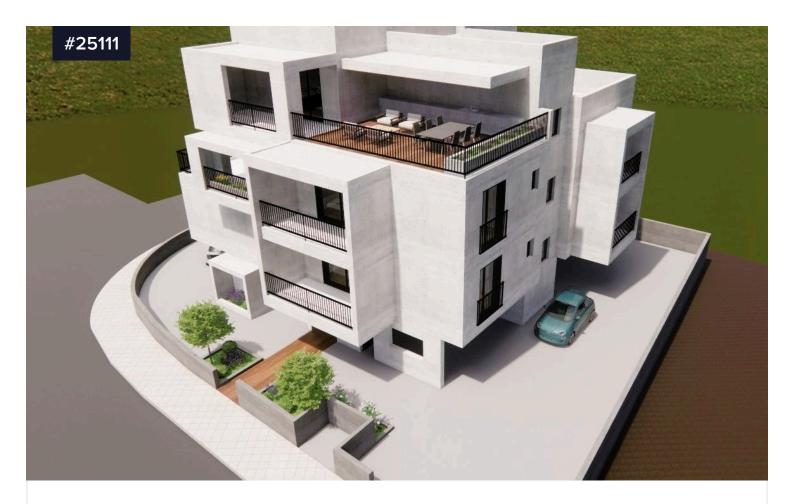

## Two bedroom penthouse in the center of €400,000 +VAT **Paphos**

Pafos, Paphos

Bedrooms

Bathrooms

Covered

] 77 m<sup>2</sup>

This is a development of apartments that combines modern design with a prime location, located in the heart of Paphos city and close to the sea.

The modern philosophy of the building is reflected in the fair-faced concrete exterior walls and the use of top-quality marble and parquet, all these in an earth palette, to combine urban living with natural aesthetics.

The apartment complex consists of five modern apartments, two studios and one penthouse on the top floor.

Туре

**Apartment** 

Status

Off plan

Year of construction

2025

Energy efficiency rating Certificate expected