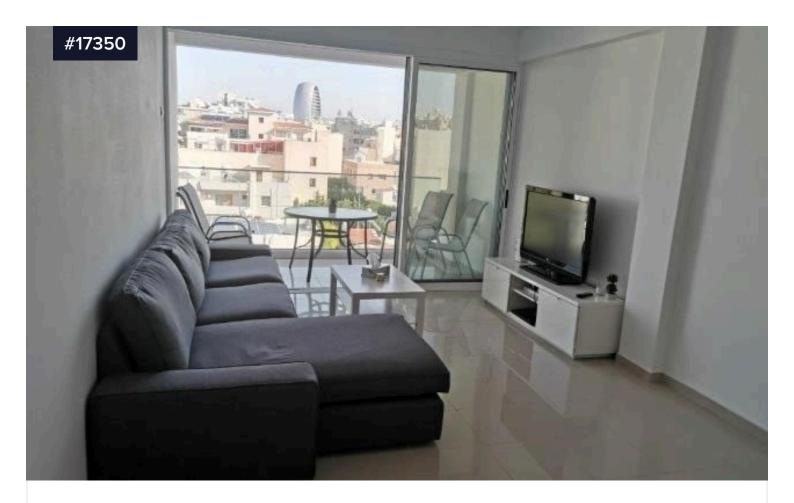

Beautiful two bedroom sea view apartment in Neapoli area of Limassol. There is an open plan kitchen, a family room with an open-plan living/ dinning room. There are 2 good size bedrooms and a family bathroom, The apartment has a/c in all areas, electrical appliances., mosquito net and security door. It has covered parking space for one car. It has quick access to all needed amenities including supermarkets, parks and nice restaurants.