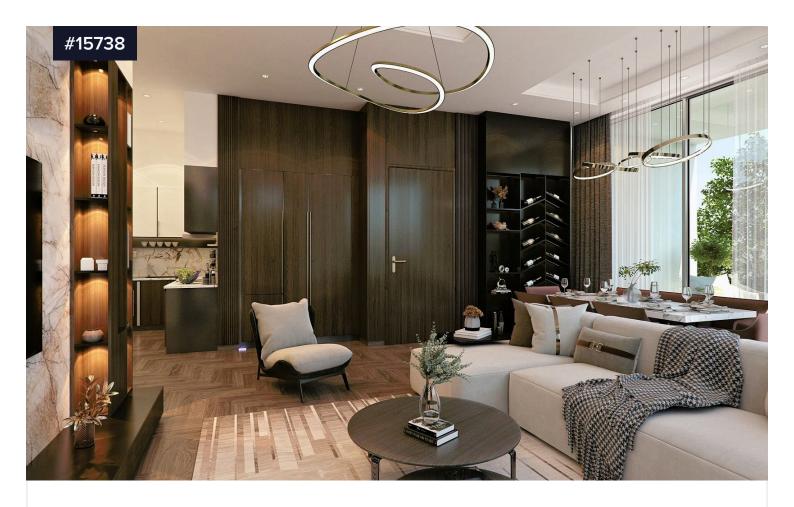

## Three bedroom Penthouse in Neapoli area, Limassol

€770,000 +VAT

Neapoli, Limassol

Bedrooms

Bathrooms

Covered

112 m<sup>2</sup>

With the most comfortable location, a new residential complex in Neapoli area, makes an elegant

## PROJECT CHARACTERISTICS:

3-story house

One 3-bedroom apartment on the 1stfloor

One 3-bedroom apartment on the 2ndfloor

One 3-bedroom PENTHOUSE with roof garden

Туре

**Apartment** 

Status **Under construction** 