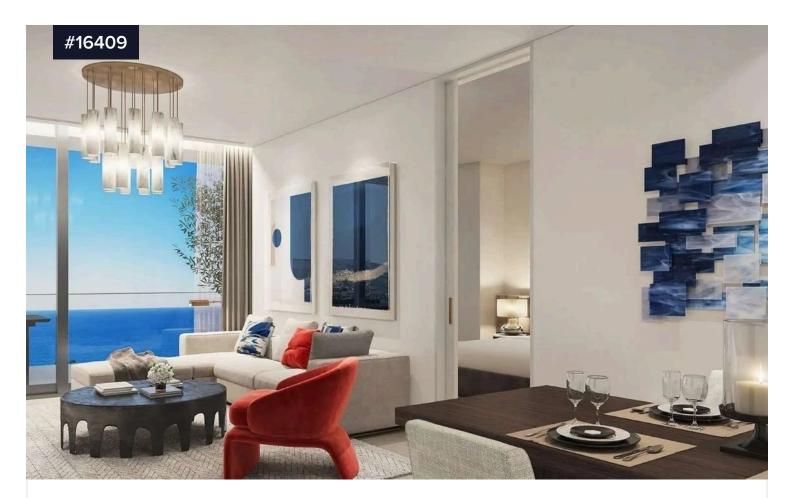

## Two Bedroom Apartment for Sale in Mouttagiaka, Limassol

## €2,400,000 +VAT

• Mouttagiaka Tourist Area, Limassol

Bedrooms

Bathrooms

Covered

Overlooking the Mediterranean Sea, the 33-foor iconic tower consists of 1-5 bedroom residences. It is located on the stylish Seaside Promenade in the east of Limassol, close to the city's historic sights, cosy cafés and restaurants serving delicious local and international dishes, and vibrant nightlife. Being an owner of this residence complex, is to live an extraordinary life on the Mediterranean seafront, surrounded by tranquil landscaped gardens, outdoor pools, a large spa and everything one could possibly desire to enjoy a privileged lifestyle. In the world of upscale homes, Limassol, Cyprus stand out with their superior design, excellent location, legendary services and exclusive amenities which