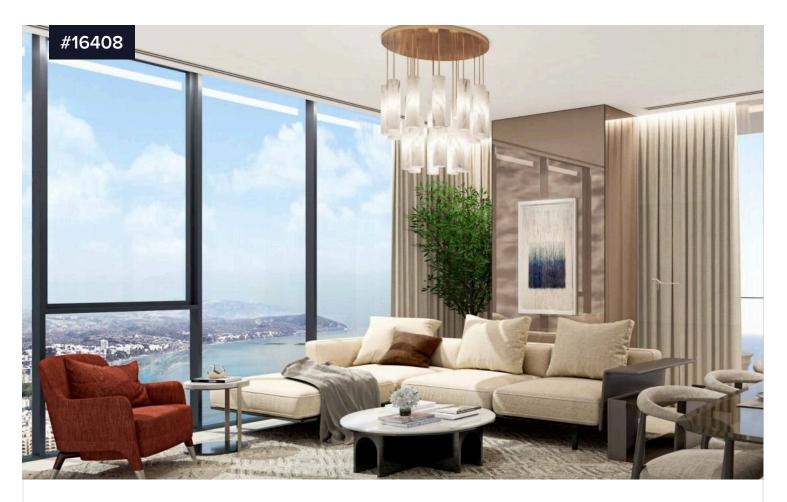

## €2,250,000 +VAT

• Mouttagiaka Tourist Area, Limassol

Bedrooms

2

Bathrooms

Covered

Overlooking the Mediterranean Sea, the 33-foor iconic tower consists of 1-5 bedroom residences. It is located on the stylish Seaside Promenade in the east of Limassol, close to the city's historic sights, cosy cafés and restaurants serving delicious local and international dishes, and vibrant nightlife. Being an owner of this residence complex, is to live an extraordinary life on the Mediterranean seafront, surrounded by tranquil landscaped gardens, outdoor pools, a large spa and everything one could possibly desire to enjoy a privileged lifestyle. In the world of upscale homes, Limassol, Cyprus stand out with their superior design, excellent location, legendary services and exclusive amenities which