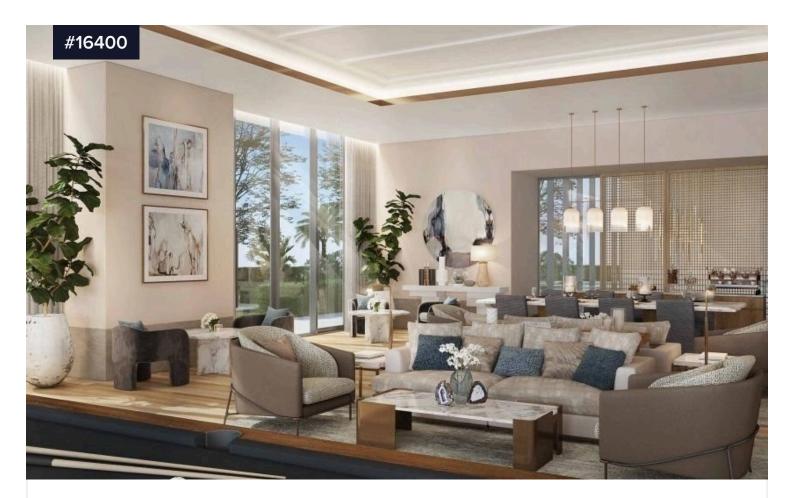

## Two Bedroom Apartment for Sale in Mouttagiaka, Limassol

## €1,772,000 +VAT

• Mouttagiaka Tourist Area, Limassol

Bedrooms

Bathrooms

Covered

Overlooking the Mediterranean Sea, the 33-foor iconic tower consists of 1-5 bedroom residences. It is located on the stylish Seaside Promenade in the east of Limassol, close to the city's historic sights, cosy cafés and restaurants serving delicious local and international dishes, and vibrant nightlife. Being an owner of this residence complex, is to live an extraordinary life on the Mediterranean seafront, surrounded by tranquil landscaped gardens, outdoor pools, a large spa and everything one could possibly desire to enjoy a privileged lifestyle. In the world of upscale homes, Limassol, Cyprus stand out with their superior design, excellent location, legendary services and exclusive amenities which