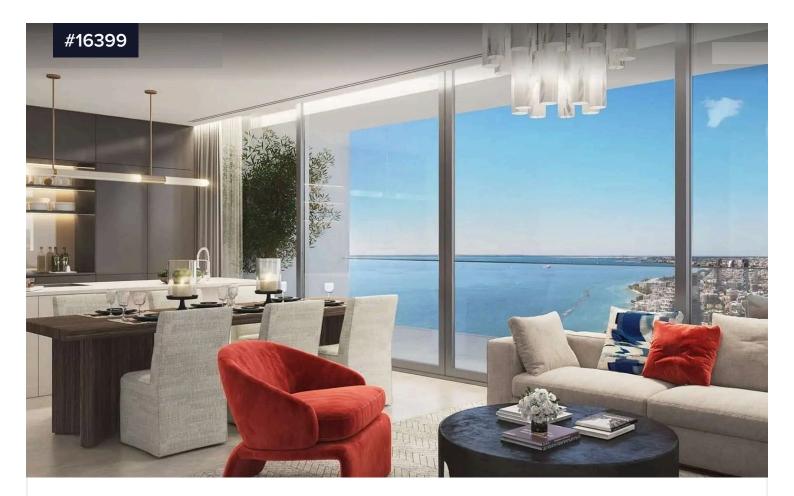

## €1,566,000 +VAT

• Mouttagiaka Tourist Area, Limassol

Bedrooms

Bathrooms

Covered

Overlooking the Mediterranean Sea, the 33-foor iconic tower consists of 1-5 bedroom residences. It is located on the stylish Seaside Promenade in the east of Limassol, close to the city's historic sights, cosy cafés and restaurants serving delicious local and international dishes, and vibrant nightlife. Being an owner of this residence complex, is to live an extraordinary life on the Mediterranean seafront, surrounded by tranquil landscaped gardens, outdoor pools, a large spa and everything one could possibly desire to enjoy a privileged lifestyle. In the world of upscale homes, Limassol, Cyprus stand out with their superior design, excellent location, legendary services and exclusive amenities which