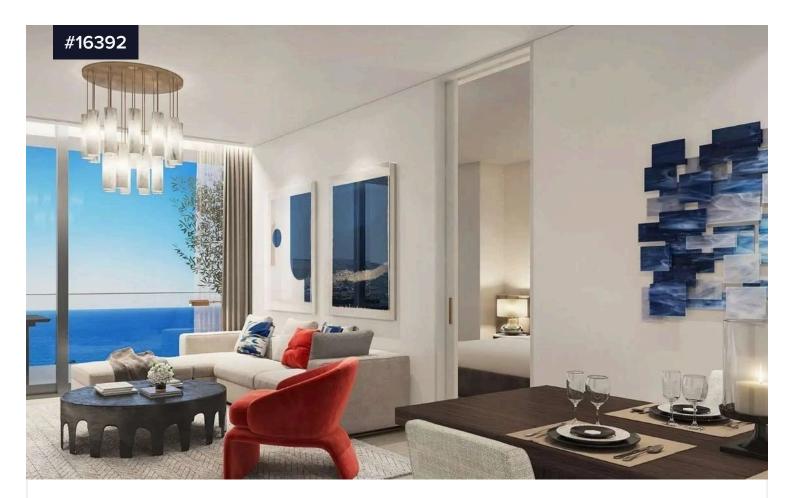

## Two Bedroom Apartment for Sale in Mouttagiaka, Limassol

## €1,580,000 +VAT

• Mouttagiaka Tourist Area, Limassol

Bedrooms

Bathrooms

Covered

Overlooking the Mediterranean Sea, the 33-foor iconic tower consists of 1-5 bedroom residences. It is located on the stylish Seaside Promenade in the east of Limassol, close to the city's historic sights, cosy cafés and restaurants serving delicious local and international dishes, and vibrant nightlife. Being an owner of this residence complex, is to live an extraordinary life on the Mediterranean seafront, surrounded by tranquil landscaped gardens, outdoor pools, a large spa and everything one could possibly desire to enjoy a privileged lifestyle. In the world of upscale homes, Limassol, Cyprus stand out with their superior design, excellent location, legendary services and exclusive amenities which