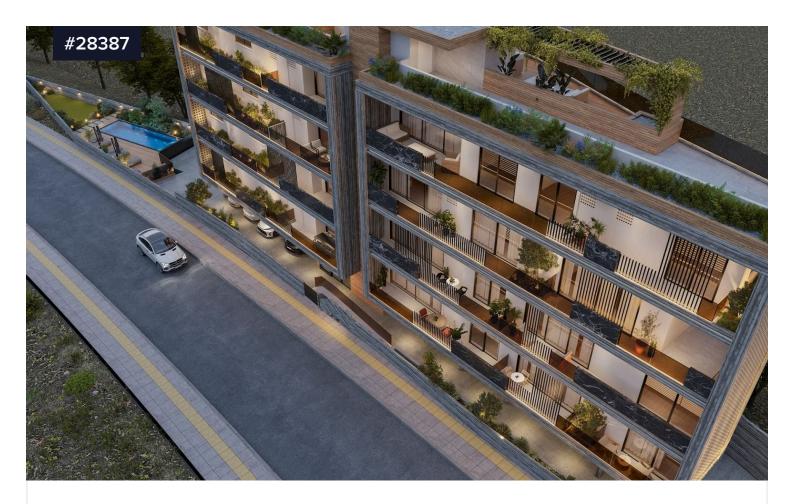

## One-bedroom apartment for sale in Panthea, Mesa Geitonia, Limassol

€240,000 +VAT

Mesa Geitonia, Limassol

Bedrooms

Bathrooms

Covered

50 m<sup>2</sup>

Located on the 2nd floor, this elegant 1-bedroom apartment with 1 bathroom offers 50 sq. meters of internal space and a generous 10 sq. meters veranda—perfect for outdoor relaxation. The open-plan kitchen and living room create a bright, modern space designed for comfort and style.

Complete with a private parking space and storage room, residents can also relax and unwind in the beautifully maintained common Type

**Apartment** 

Status

Off plan

Energy efficiency rating