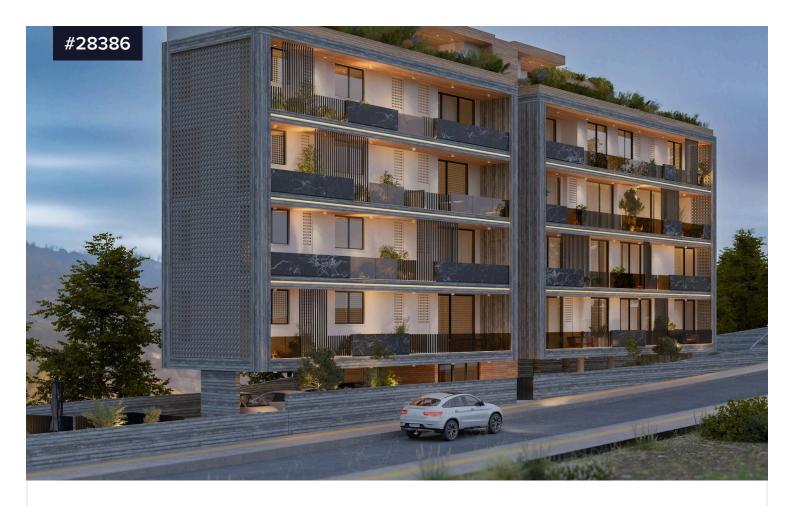

## One-bedroom apartment for sale in Panthea, Mesa Geitonia, Limassol

€245,000 +VAT

Mesa Geitonia, Limassol

Bedrooms

**Bathrooms** 

Covered

50 m<sup>2</sup>

Located on the 2nd floor, this elegant 1-bedroom apartment with 1 bathroom offers 50 sq. meters of internal space and a generous 13,2 sq. meters veranda—perfect for outdoor relaxation. The open-plan kitchen and living room create a bright, modern space designed for comfort and style.

The apartment features premium ceramic tile flooring from Spain or Italy, with double-glazed windows and sliding doors for enhanced insulation and natural light. A solar water heating system with a pressure system ensures efficiency and convenience.

Complete with a private parking space and storage room, residents can also relax and unwind in the beautifully maintained common Type

**Apartment** 

Status

Off plan

Energy efficiency rating