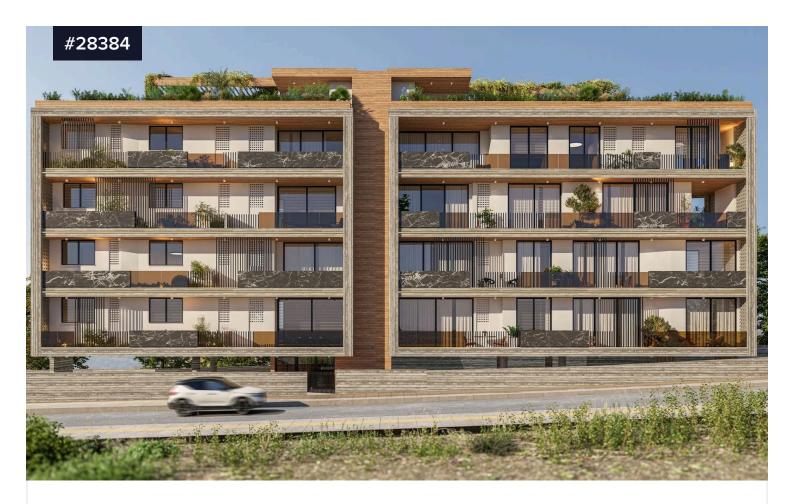

## Two-bedroom apartment for sale in Panthea, Mesa Geitonia, Limassol

€390,000 +VAT

Mesa Geitonia, Limassol

**Bedrooms** 

**I** 2

Bathrooms

**1** 

Covered

``. 80 m²

Located on the 2nd floor, this elegant 2-bedroom, 2-bathroom apartment offers 80 sq. meters of internal space and a generous 26.5 sq. meters veranda—perfect for outdoor relaxation. The open-plan kitchen and living room create a bright, modern space designed for comfort and style.