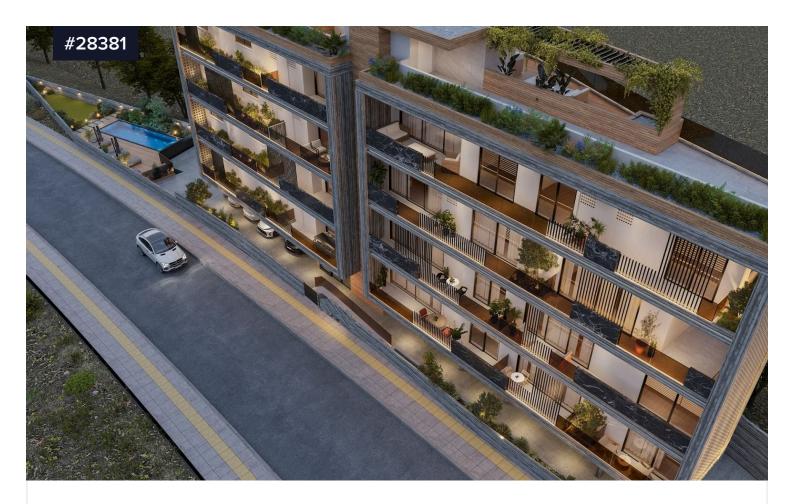

## One-bedroom apartment for sale in Panthea, Mesa Geitonia, Limassol

€230,000 +VAT

Mesa Geitonia, Limassol

Bedrooms

Bathrooms

Covered

50 m<sup>2</sup>

This stylish 1-bedroom apartment, located on the 1st floor, offers 50 sq. meters of internal space and a 10.1 sq. meters veranda—perfect for relaxing or entertaining. It features an open-plan kitchen and living room, creating a spacious and inviting atmosphere.

Additionally, the apartment offers a private parking space and a storage room. Residents can enjoy a common swimming pool for relaxation and leisure.

Type

Off plan Status

Energy efficiency rating

**Apartment** 