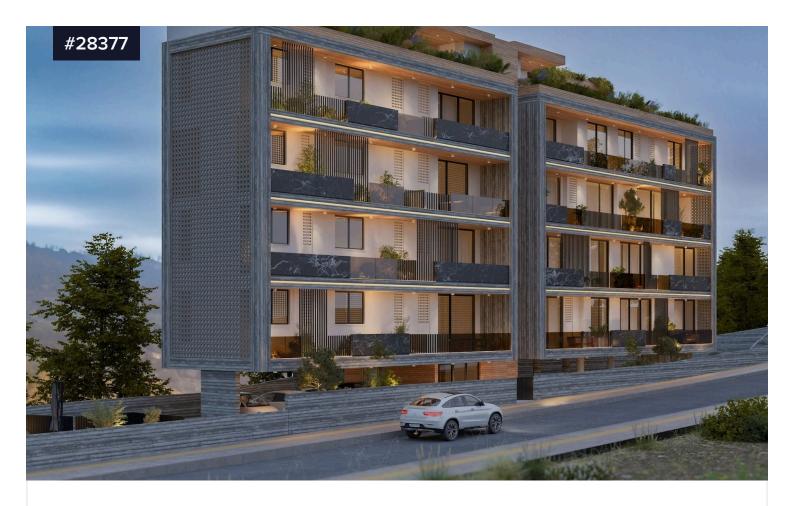

## One-bedroom apartment for sale in Panthea, Mesa Geitonia, Limassol

€235,000 +VAT

Mesa Geitonia, Limassol

Bedrooms

Bathrooms

Covered

50 m<sup>2</sup>

This stylish 1-bedroom apartment, located on the 1st floor, offers 50 sq. meters of internal space and a 14.6 sq. meters veranda—perfect for relaxing or entertaining. It features an open-plan kitchen and living room, creating a spacious and inviting atmosphere.