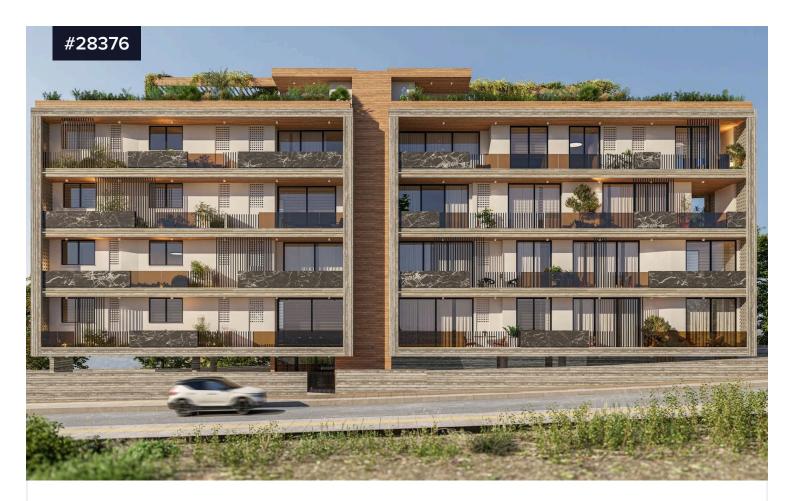

## Two-bedroom apartment for sale in Panthea, Mesa Geitonia, Limassol

## €380,000 +vat

• Mesa Geitonia, Limassol

Bedrooms

Bathrooms

Covered

Modern 2-bedroom apartment with 2 bathrooms, located on the 1st floor. The internal area is 80 sq. meters with a 26,7 sq. meters veranda. Residents can enjoy a common swimming pool for relaxation and leisure. The apartment features ceramic tile flooring from Spain or Italy, while windows and sliding doors are fitted with double-glazed glass for enhanced insulation. It also includes a solar water heating system with a pressure system. Additionally, the apartment offers a private parking space and a storage room.