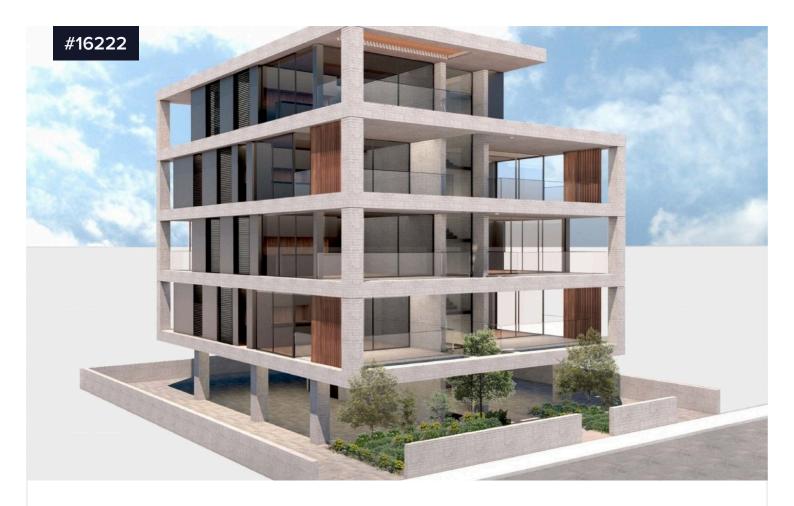

## Spacious-Modern Design Two Bedroom top floor Apartment

€530,000 +VAT

Mesa Geitonia, Limassol

**Bedrooms** 

Covered

[] 80 m<sup>2</sup>

We are happy to present you this beautiful, modern, unique design, under construction two bedroom penthouse apartment, located in Mesa Geitonia area. The apartment is sitting on the third floor of a 4 storey building with only 7 units on it.

It has an internal area of 80sqm plus 16sqm covered veranda, open plan kitchen with living room and dining area, main bathroom and two good size bedrooms. Master bedroom is en suit with toilet and shower. From the living room, you have access to the big veranda with the nice sea view and city view, through big sliding windows.

All the apartments will have provisions for ac units, provisions for electric heating, installation of photovoltaic system 2KV, covered

Type

**Apartment** 

Status

**Under construction** 

Year of construction