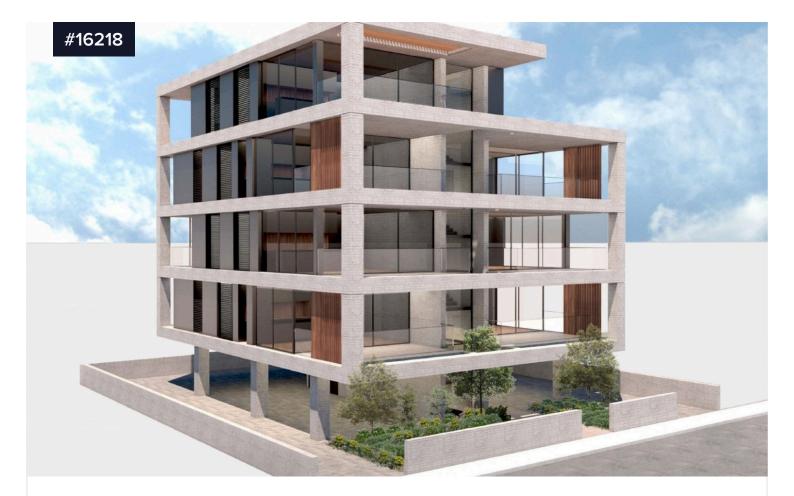

## €350,000 +vat

Mesa Geitonia, Limassol

Bedrooms

2

Covered

We are happy to present you this beautiful, modern, unique design, under construction two bedroom apartment, located in Mesa Geitonia area. The apartment is sitting on the second floor of a 4 storey building with only 7 units on it.

It has an of internal area 80sqm plus 16sqm covered veranda, open plan kitchen with living room and dining area, main bathroom and two good size bedrooms. Master bedroom is en suit with toilet and shower. From the living room, you have access to the big veranda through big sliding windows.