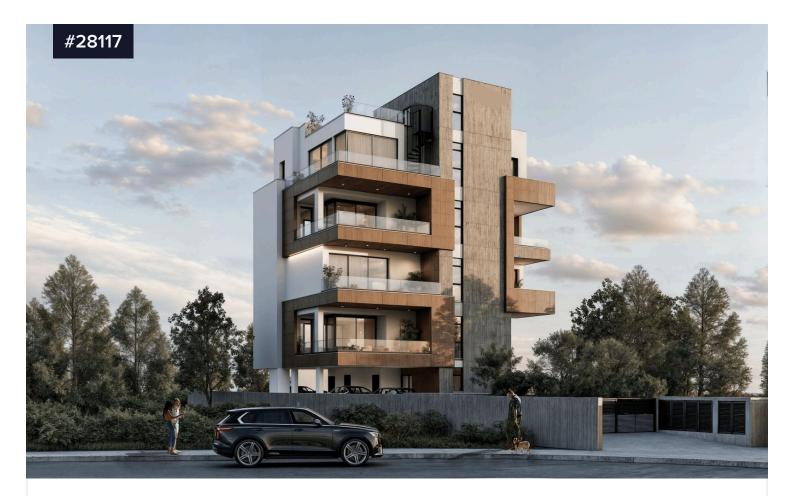

## Spacious 3 Bedroom penthouse with roof €650,000 +vat garden for sale in Linopetra

Linopetra, Limassol

Bedrooms

Bathrooms

Covered

Welcome to your future home in the heart of Linopetra! This stunning apartment, currently under construction, offers a spacious 105 m2 of internal living space. Boasting three comfortable bedrooms and three well-appointed bathrooms, this residence is perfect for families or those seeking extra space.

Situated on the 4th floor of a modern building with an elevator, this apartment not only promises convenience but also stunning views of the surrounding area. Linopetra is known for its vibrant atmosphere, offering a mix of local shops, cafes, and restaurants. The neighborhood is also close to beautiful beaches, making it an ideal location for those TypeApartmentStatusUnder constructionEnergy efficiency ratingImage: A partment