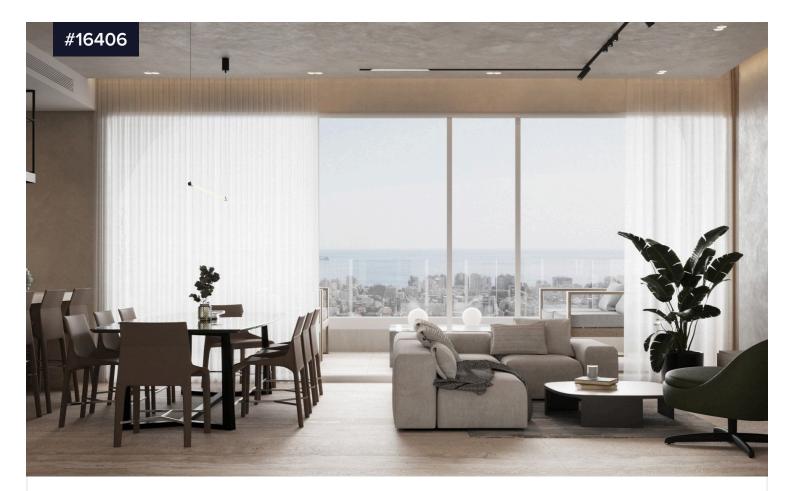

## €695,000 +vat

Limassol, Limassol

Bedrooms

Covered

The project is nestled in the Lanitio area of Limassol, a central location that presents a perfect blend of tranquility and convenience.

Each apartment is a masterpiece of modern design, with an open plan layout that creates an airy and spacious atmosphere, while high-end fixtures add a touch of elegance to each room.

Every detail within the apartments has been thoughtfully considered and expertly crafted, using only high-quality materials that promise durability and style.

From the sleek, modern kitchens to the sumptuous bedrooms, each space is designed to make you feel at home, yet subtly remind you of the luxury you're surrounded by.