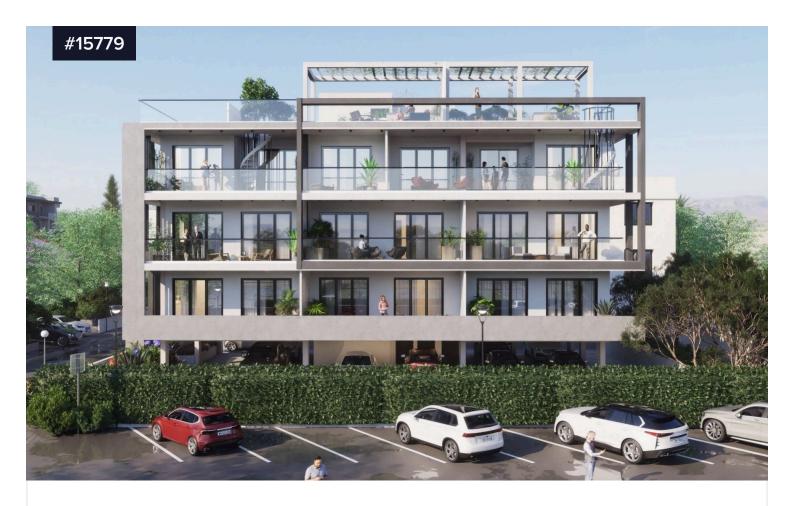

## Brand New-Modern Design Two Bedroom €349,000 +VAT **Apartment in Limassol Centre**

Limassol, Limassol

Bedrooms

Covered

? 75 m<sup>2</sup>

The project is the epitome of modern, designer living. a new landmark project, which aspires to accommodate young peoples' housing needs and at the same time offers an excellent investment opportunity.

At this boutique and intimate complex, each apartment stands on its own just like a private residence. Apartments are spacious, plenty of cupboard space, spacious terraces and an abundance of greenery surrounding the building, perfectly positioned at one of Limassol's best upcoming areas exactly next to the centre of the town.

This one-block, three-level boutique eight unit project sets a new

Type **Apartment** 

Status **Under construction** Year of construction 2023

Energy efficiency rating