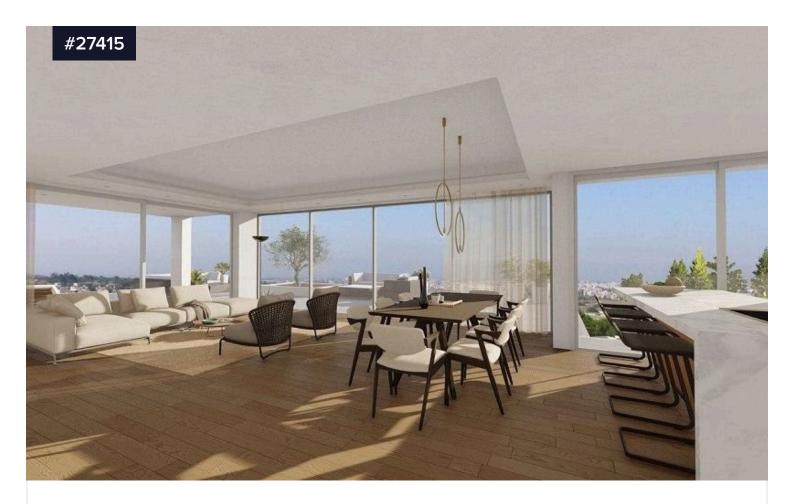

7 93.8 m<sup>2</sup>

Discover your new home in this stunning penthouse apartment located in the vibrant area of Konia. This property, currently under construction and set to be completed in 2025, offers a modern design with an impressive internal space of 93.8 m2.

Featuring two spacious bedrooms and two well-appointed bathrooms, the apartment is designed for comfort and convenience. With large windows, you can enjoy breathtaking views of both the city and the sea, creating a serene atmosphere perfect for relaxation.